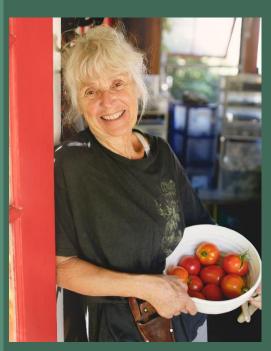

## Julia

Many of you have likely visited with her in the Tasting Room ... she is my Mom and the Winery's proverbial 'Mother Earth'. She is one of the hardest working of our Troupe (and she is the oldest). She is thoughtful, kind and has a thumb greeener than Mr. McGregor, keeping the winery picnic fridge stocked with the freshest veggies in Naramata. In her previous life she was a primary school teacher.

Collectively we celebrate Julia, who's heartbreaks as a Mom have been profound, but whose love drives her to soldier on.

Wishing all mom's, mom's of choice or in spirit, moments of laughter, joy and beauty this Mother's Day.